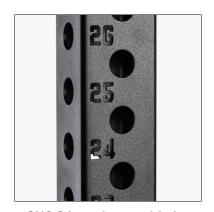

Rack must be bolted to floor

CNC 24 mm laser cut holes (50mm hole spacing)

Safety strap system with high density plastic to protect rack

Sandwich J Hooks withhigh density plastic to protect barbell and rack