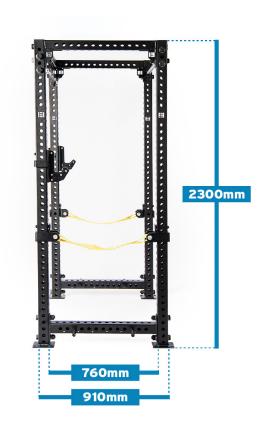

# **Specifications**

| Material: | 75 x 75 Tube |
|-----------|--------------|
| Length:   | 910mm        |
| Height:   | 2300mm       |
| Width:    | 1250mm       |
| Weight:   | 124kg        |

TEAM@BENCHFITNESS.COM

### **Dimensions**