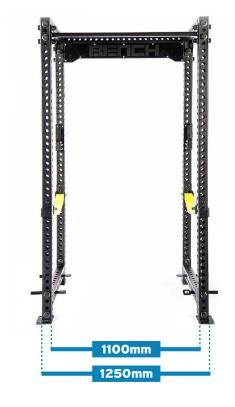

# **Specifications**

| Material: | 75 x 75 Tube |
|-----------|--------------|
| Length:   | 910mm        |
| Height:   | 2300mm       |
| Width:    | 1250mm       |
| Weight:   | 124kg        |

TEAM@BENCHFITNESS.COM

### **Dimensions**