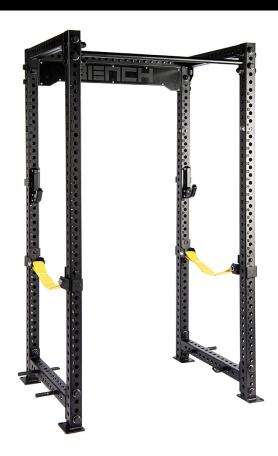

## **Description**

Don't let a lack of space, keep you from making gains. The Bench Fitness Revolve Shorty Power Rack is the very definition of dynamite coming in small packages. Measuring at only 760mm deep, the Revolve Shorty Power Rack is ideal gyms with limited space offering all the functionality of a full power rack in a fraction of the space.

Our Revolve range offers you a full range of custom colours and logos available upon enquiry. The Revolve Shorty Power Rack is fully compatible with the ever growing Rack Accessory range from Bench Fitness.

# **Specifications**

| Material: | 75 x 75 Tube |
|-----------|--------------|
| Length:   | 910mm        |
| Height:   | 2300mm       |
| Width:    | 1250mm       |
| Weight:   | 124kg        |

TEAM@BENCHFITNESS.COM