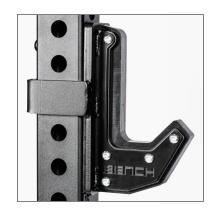

Rack must be bolted to floor

CNC 24 mm laser cut holes (50mm hole spacing)

Safety strap system with high density plastic to protect rack

Sandwich J Hooks withhigh density plastic to protect barbell and rack