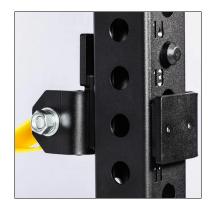

Rack must be bolted to floor

CNC 24 mm laser cut holes (50mm hole spacing)

Safety strap system with high density plastic to protect rack

Sandwich J Hooks withhigh density plastic to protect barbell and rack